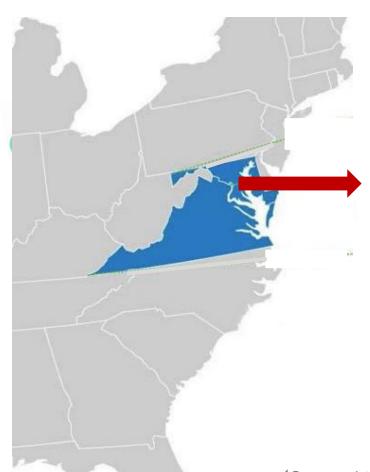

Montgomery County, Maryland

- 1. San Francisco Bay Area
- 2. Boston/Cambridge, MA
- 3. BioHealth Capital Region (MD, DC, VA)
- 4. New York/New Jersey
- 5. Los Angeles / Orange County
- 6. San Diego
- 7. Greater Philadelphia
- 8. North Carolina

#### Ranking<sup>1</sup> Based on Five Criteria:

- 1. NIH Funding
- 2. Venture Capital Funding
- 3. Patents
- 4. Lab Space
- 5. Jobs

<sup>1</sup>Source: https://www.genengnews.com/topics/drug-discovery/top-10-u-s-biopharma-clusters-10/