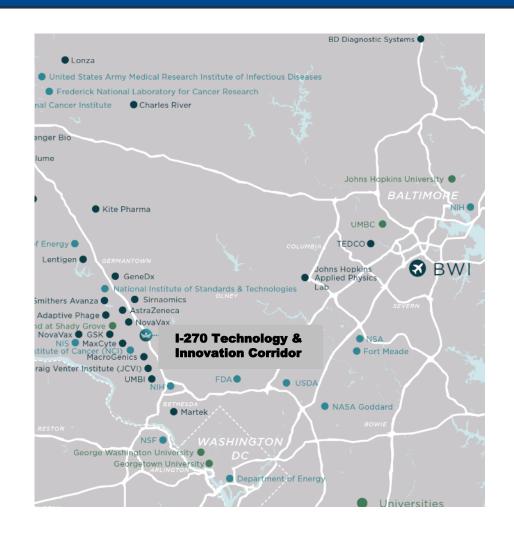

Montgomery County, Maryland

- 1. San Francisco Bay Area
- 2. Boston/Cambridge, MA
- 3. BioHealth Capital Region (MD, DC, VA)
- 4. New York/New Jersey
- 5. Los Angeles / Orange County
- 6. San Diego
- 7. Greater Philadelphia
- 8. North Carolina

#### Ranking<sup>1</sup> Based on Five Criteria:

- 1. NIH Funding
- 2. Venture Capital Funding
- 3. Patents
- 4. Lab Space
- 5. Jobs

<sup>1</sup>Source: https://www.genengnews.com/topics/drug-discovery/top-10-u-s-biopharma-clusters-10/